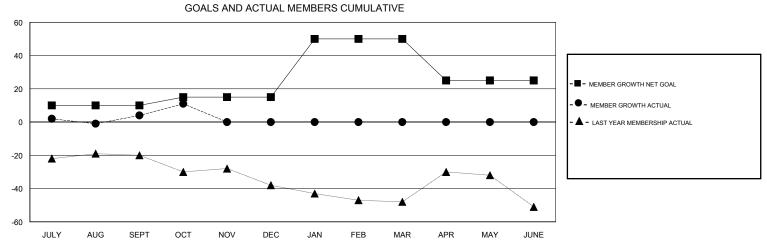

JAN/FEB/MAR

APR/MAY/JUNE

JULY

AUG

## STEVE ANTON **LOCATION INDIANA GMT CA** Clubs Members RESULTS FOR 2018-2019 RESULTS FOR 2018-2019 NEW CLUB GOAL NEW CLUBS DROPPED CLUBS MEMBER GROWTH NET MEMBER GROWTH DROPPED QUARTER QUARTER GOAL ACTUAL MEMBERS ACTUAL (including transfers) 0 0 0 10 27 21 JULY/AUG/SEPT JULY/AUG/SEPT 0 5 12 OCT/NOV/DEC 4 OCT/NOV/DEC

JAN/FEB/MAR

APR/MAY/JUNE

35

-25

JUNE

0

0

0

0

0

0

DEC

1

0